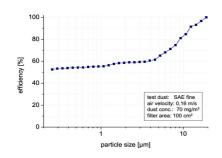

## **TECHNICAL INFO**

| Classification (EN ISO 16890)       | ePM10 50%                                                                                                                              |
|-------------------------------------|----------------------------------------------------------------------------------------------------------------------------------------|
| Classification (EN 779)             | М5                                                                                                                                     |
| Fiber composition                   | 100% Polyester                                                                                                                         |
| Nominal thickness                   | 22 mm                                                                                                                                  |
| Surface weight approx.              | 320 g/m²                                                                                                                               |
| Tested net effective filtering area | 1 m²                                                                                                                                   |
| Nominal air flow                    | 2500 m³/h                                                                                                                              |
| Initial pressure drop               | 55 Pa                                                                                                                                  |
| Flammability                        | DIN 53438 F1/F1/K1                                                                                                                     |
| Type of Nonwoven                    | Nonwoven, thermally and mechanically bonded, without chemical binders.  Progressive construction. Clean air side thermally smoothened. |