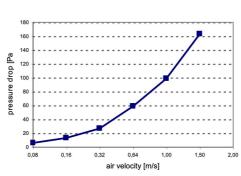

## **TECHNICAL INFO**

| Classification (EN ISO 16890)       | ePM10 50%                                                                                                                              |
|-------------------------------------|----------------------------------------------------------------------------------------------------------------------------------------|
| Classification (EN 779)             | М5                                                                                                                                     |
| Fiber composition                   | 100% Polyester                                                                                                                         |
| Nominal thickness                   | 22 mm                                                                                                                                  |
| Surface weight approx.              | 320 g/m²                                                                                                                               |
| Tested net effective filtering area | 1 m²                                                                                                                                   |
| Nominal air flow                    | 2500 m³/h                                                                                                                              |
| Initial pressure drop               | 55 Pa                                                                                                                                  |
| Flammability                        | DIN 53438 F1/F1/K1                                                                                                                     |
| Type of Nonwoven                    | Nonwoven, thermally and mechanically bonded, without chemical binders.  Progressive construction. Clean air side thermally smoothened. |